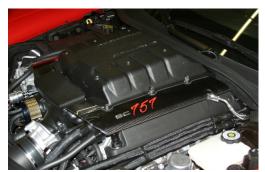

## Callaway Corvette Z06 SC757

With 757 horsepower, the limited production Callaway Corvette Z06 SC757 delivers more power than any previous Callaway Corvette. The new GenThree TVS2300 supercharger (pat. pend.) replaces the Z06's stock 1740cc unit, adding 32% more rotor pack displacement. Plus, extending the supercharger through the hood improves manifold geometry, allows for longer, tuned intake runners for increased torque, and provides convective charge air cooling. A unique triple-element intercooling system maintains virtually ambient inlet air temperatures, preventing heat-related power loss.

## Callaway Corvette Z06 SC757 Standard Equipment

- Supercharged LT4 Engine, 757 horsepower, 777 lb-ft torque (SAE)
- Callaway GenThree TVS2300 Supercharger & Triple Intercooler System
- Callaway Carbon Engine Covers with SC757 Emblems
- Callaway High Flow Intake System
- Callaway Supercharger Surround Hood Trim Ring
- Callaway Door Sill Panels, Exterior and Interior Badging
- Callaway Underhood Build Plaque with Vehicle Identification Number
- Callaway Key Fobs & Authenticity Documentation Package
- Callaway 3 Year, 36,000 Mile Limited Warranty