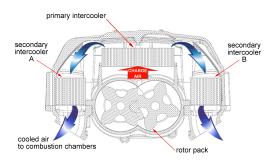

## Callaway Corvette Z06 SC757

With 757 horsepower, the limited production Callaway Corvette Z06 SC757 delivers more power than any previous Callaway Corvette. The new GenThree TVS2300 supercharger (pat. pend.) replaces the Z06's stock 1740cc unit, adding 32% more rotor pack displacement. Plus, extending the supercharger through the hood improves manifold geometry, allows for longer, tuned intake runners for increased torque, and provides convective charge air cooling. A unique triple-element intercooling system maintains virtually ambient inlet air temperatures, preventing heat-related power loss.