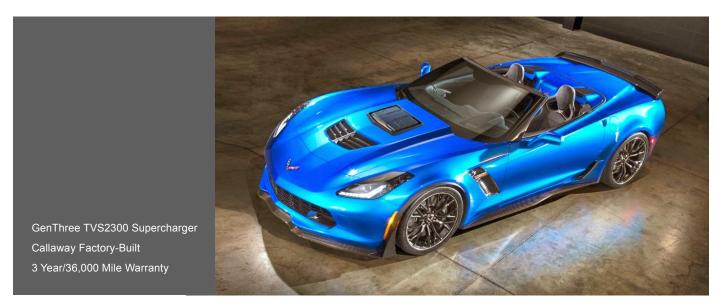

## Callaway Corvette Z06 SC757

With 757 horsepower, the limited production Callaway Corvette Z06 SC757 delivers more power than any previous Callaway Corvette. The new GenThree TVS2300 supercharger (pat. pend.) replaces the Z06's stock 1740cc unit, adding 32% more rotor pack displacement. Plus, extending the supercharger through the hood improves manifold geometry, allows for longer, tuned intake runners for increased torque, and provides convective charge air cooling. A unique triple-element intercooling system maintains virtually ambient inlet air temperatures, preventing heat-related power loss.